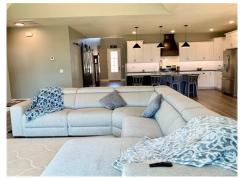

## \$ 345,000

Exceptional quality 5 months old sits on an acre of land (+/-). This beauty comes with all kitchen appliances. Granite counter tops. Open floor concept w/an abundance of natural lighting flowing in. Gas fireplace in the spacious living area. Master suite offers a master ba w/Jacuzzi tub, separate shower, his/ & her sinks & Ig walk-in closet. Over sized garage w/work area w/sink. Lg covered back deck great for entertaining. Showing cut off time frame is Sunday at noon. Sellers are relocating out of state