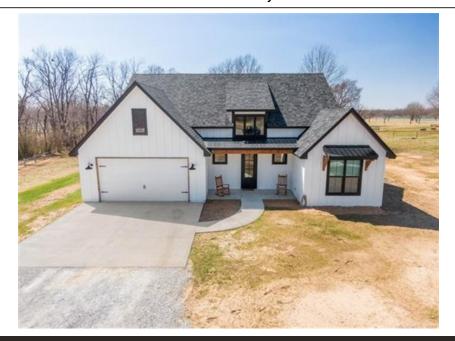

## Country French, House - Claremore, OK

## 14152 E Hickory Drive, Claremore, OK 74019

» Beds: 3 | Baths: 2 Full

» MLS #: 2208113

» Single Family |  $1,900 \text{ ft}^2$  | Lot:  $43,560 \text{ ft}^2$  (1 acres)

» More Info: 14152EHickoryDrive.lsForSale.com

## \$ 345,000

Exceptional quality 5 months old sits on an acre of land (+/-). This beauty comes with all kitchen appliances. Granite counter tops. Open floor concept w/an abundance of natural lighting flowing in. Gas fireplace in the spacious living area. Master suite offers a master ba w/Jacuzzi tub, separate shower, his/ & her sinks & Ig walk-in closet. Over sized garage w/work area w/sink. Lg covered back deck great for entertaining. Showing cut off time frame is Sunday at noon. Sellers are relocating out of state