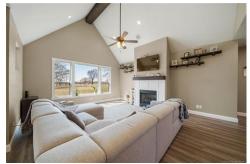

## \$ 345,000

Exceptional quality 5 months old sits on an acre of land (+/-). This beauty comes with all kitchen appliances. Granite counter tops. Open floor concept w/an abundance of natural lighting flowing in. Gas fireplace in the spacious living area. Master suite offers a master ba w/Jacuzzi tub, separate shower, his/ & her sinks & Ig walk-in closet. Over sized garage w/work area w/sink. Lg covered back deck great for entertaining. Showing cut off time frame is Sunday at noon. Sellers are relocating out of state