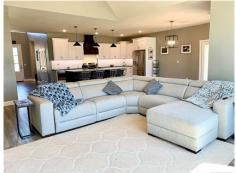

## \$ 345,000

Exceptional quality 5 months old sits on an acre of land (+/-). This beauty comes with all kitchen appliances. Granite counter tops. Open floor concept w/an abundance of natural lighting flowing in. Gas fireplace in the spacious living area. Master suite offers a master ba w/Jacuzzi tub, separate shower, his/ & her sinks & Ig walk-in closet. Over sized garage w/work area w/sink. Lg covered back deck great for entertaining. Showing cut off time frame is Sunday at noon. Sellers are relocating out of state